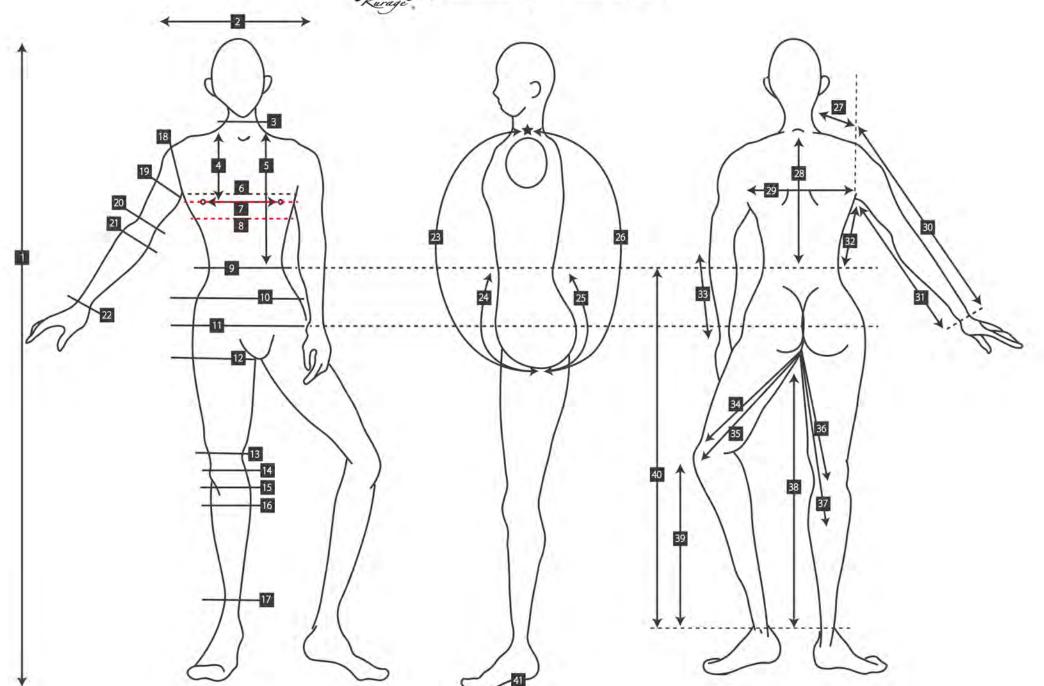

| 1  | Height                  | cm |
|----|-------------------------|----|
| 2  | Across Shoulders        | cm |
| 3  | Neck                    | cm |
| 4  | Shoulder to Nipple      | cm |
| 5  | Shoulder to Waist.Front | cm |
| 6  | Chest                   | cm |
| 7  | Between Nipple          | cm |
| 7  | Bust                    | cm |
| 8  | Underbust (female only) | cm |
| 9  | Waist                   | cm |
| 10 | Around the hip bone     | cm |
| 11 | Hips                    | cm |
| 12 | Thigh                   | cm |
| 13 | Above Knee              | cm |
| 14 | Knee                    | cm |
| 15 | Below Knee              | cm |
| 16 | Calf                    | cm |
| 17 | Ankle                   | cm |
| 18 | Around armpit           | cm |
| 19 | Bicep                   | cm |
| 20 | Elbow                   | cm |

| 21 | Forearm                              | cm |
|----|--------------------------------------|----|
| 22 | Wrist                                | cm |
| 23 | Centre Crotch to Shoulder ( Front)   | cm |
| 24 | Centre Crotch to Waist (Front)       | cm |
| 25 | Centre Crotch to Waist (Back)        | cm |
| 26 | Centre Crotch to Shoulder ( Back)    | cm |
| 27 | Shoulder Width (width of 1 shoulder) | cm |
| 28 | Rear neck to Waist                   | cm |
| 29 | Across armpits ( Back)               | cm |
| 30 | Shoulder seam to Wrist               | cm |
| 31 | Armpit to Wrist                      | cm |
| 32 | Armpit to Waist                      | cm |
| 33 | Wrist to Elbow                       | cm |
| 34 | Crotch to Above Knee                 | cm |
| 35 | Crotch to Knee                       | cm |
| 36 | Crotch to BelowKnee                  | cm |
| 37 | Crotch to Calf                       | cm |
| 38 | Inside leg to Ankle                  | cm |
| 39 | Knee to Ankle                        | cm |
| 40 | Waist to Ankle                       | cm |
| 41 | Shoe size                            | cm |