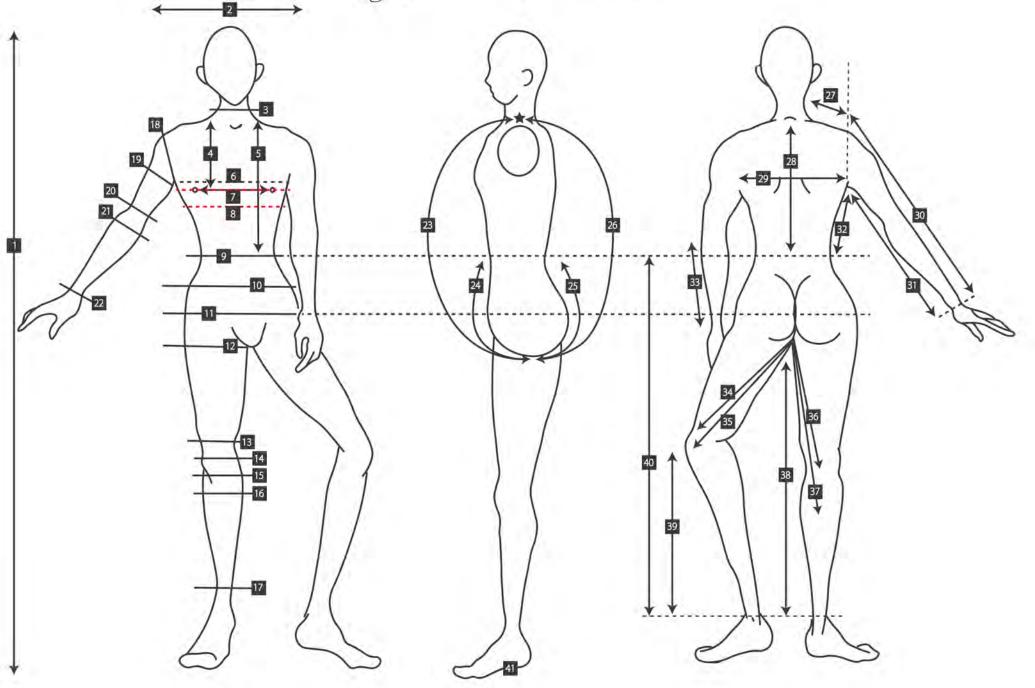

Name

Other requests

| 1  | Height                  | cm | 21 | Forearm                             | cm |
|----|-------------------------|----|----|-------------------------------------|----|
| 2  | Across Shoulders        | cm | 22 | Wrist                               | cm |
| 3  | Neck                    | cm | 23 | Centre Crotch to Shoulder (Front)   | cm |
| 4  | Shoulder to Nipple      | cm | 24 | Centre Crotch to Waist (Front)      | cm |
| 5  | Shoulder to Waist.Front | cm | 25 | Centre Crotch to Waist (Back)       | cm |
| 6  | Chest                   | cm | 26 | Centre Crotch to Shoulder (Back)    | cm |
| 7  | Between Nipple          | cm | 27 | Shoulder Width(width of 1 shoulder) | cm |
| 7  | Bust                    | cm | 28 | Rear neck to Waist                  | cm |
| 8  | Underbust (female only) | cm | 29 | Across armpits (Back)               | cm |
| 9  | Waist                   | cm | 30 | Shoulder seam to Wrist              | cm |
| 10 | Around the hip bone     | cm | 31 | Armpit to Wrist                     | cm |
| 11 | Hips                    | cm | 32 | Armpit to Waist                     | cm |
| 12 | Thigh                   | cm | 33 | Wrist to Elbow                      | cm |
| 13 | Above Knee              | cm | 34 | Crotch to Above Knee                | cm |
| 14 | Knee                    | cm | 35 | Crotch to Knee                      | cm |
| 15 | Below Knee              | cm | 36 | Crotch to BelowKnee                 | cm |
| 16 | Calf                    | cm | 37 | Crotch to Calf                      | cm |
| 17 | Ankle                   | cm | 38 | Inside leg to Ankle                 | cm |
| 18 | Around armpit           | cm | 39 | Knee to Ankle                       | cm |
| 19 | Bicep                   | cm | 40 | Waist to Ankle                      | cm |
| 20 | Elbow                   | cm | 41 | Shoe size                           | cm |